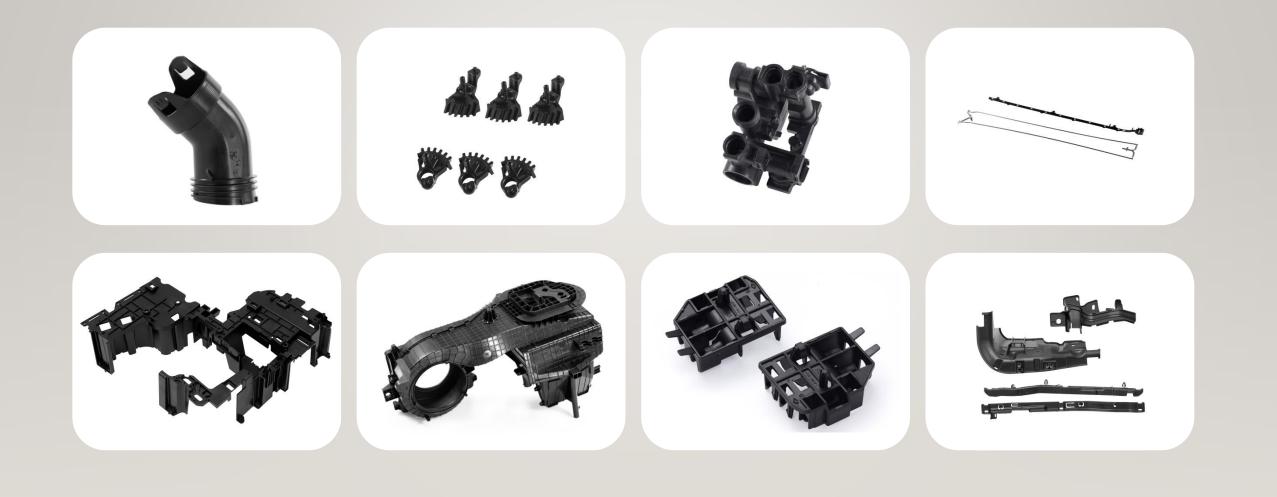

department



Slow wire cut



Fitting Machine

Shenzhen plant overview



Design department



**Grinding Department** 



Workshop



Injection department



EDM

299205 2878805

Polish Department

Shenzhen plant overview









Dongguan Thin-walled product plant overview

Thin-walled products are mainly used for food packaging, bubble tea cups, beverage cups, etc.





#### Thin-walled products are mainly used for food packaging, bubble tea cups, beverage cups, etc.



#### **Thin-walled product - Mould photos**













#### **Medical Product**



HT mould (China) Ltd.

#### **Medical product - Mould samples**



64-cavity

96-cavity

128-cavity

192-cavity

#### **Automative product**



#### **Automative - inner decoration part**



#### **Automative - inner decoration part**



#### **Automative - Mould photos**



H/T mould (China) Ltd.

#### Automotive Products - Automotive Lighting



H T mould (China) Ltd.

#### Automotive Products - Automotive Lighting Tooling



H T mould (China) Ltd.

### **Electrical parts**



H T mould (China) Ltd.

#### **Household Appliances**



# Double color molding parts (two color molding and overmolding)



#### **Precision part**



#### **Precision part mould**



HT mould (China) Ltd.