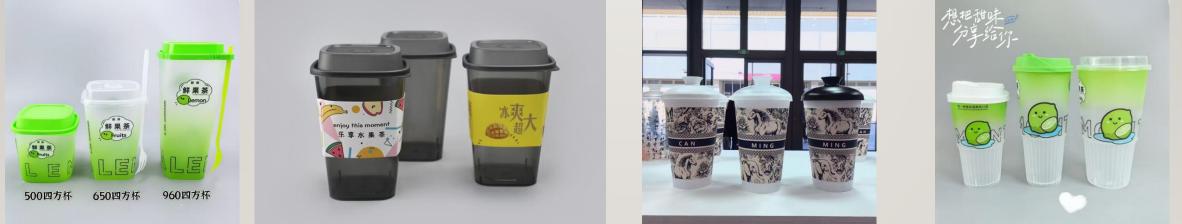

Dongguan Thin-walled product plant overview

Thin-walled products are mainly used for food packaging, bubble tea cups, beverage cups, etc.

#### Thin-walled products are mainly used for food packaging, bubble tea cups, beverage cups, etc.