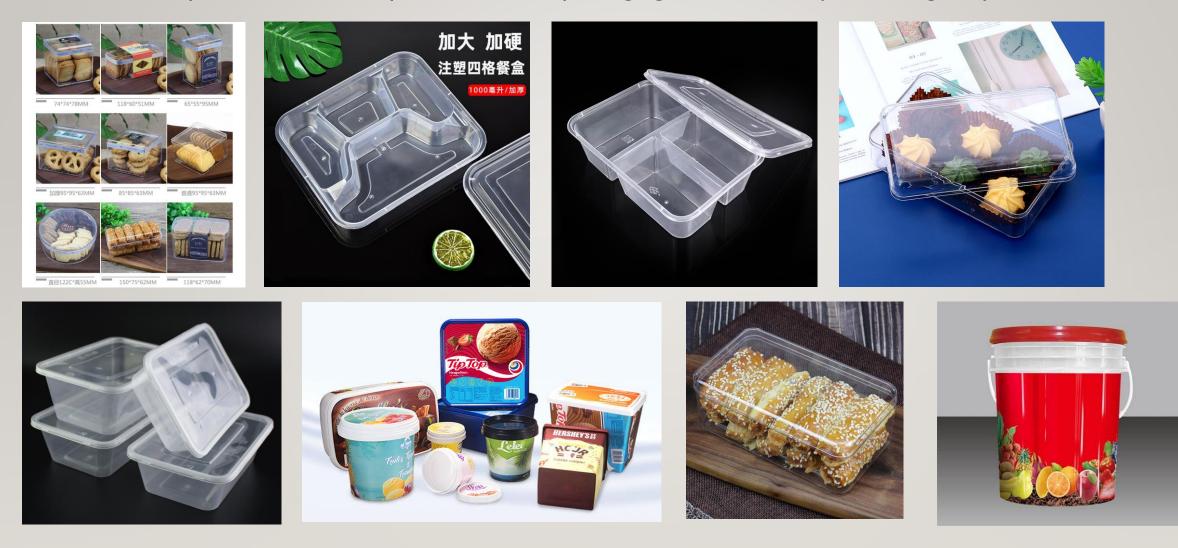

Dongguan Thin-walled product plant overview

Thin-walled products are mainly used for food packaging, bubble tea cups, beverage cups, etc.

#### Thin-walled products are mainly used for food packaging, bubble tea cups, beverage cups, etc.

#### **Thin-walled product - Mould photos**