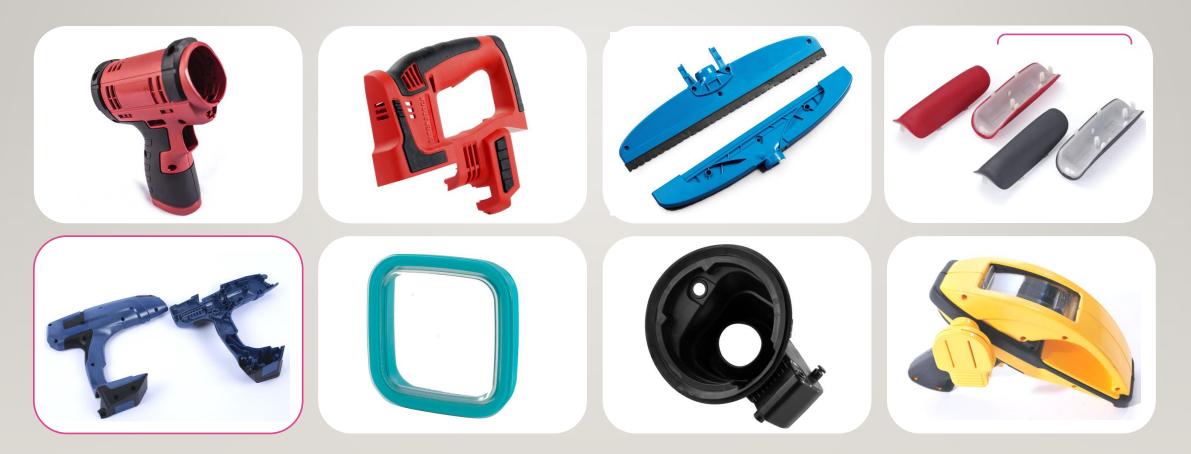

#### Thin-walled products are mainly used for food packaging, bubble tea cups, beverage cups, etc.



#### **Thin-walled product - Mould photos**













#### **Medical Product**



HT mould (China) Ltd.

#### **Medical product - Mould samples**



64-cavity

96-cavity

128-cavity

192-cavity

#### **Automative product**



#### **Automative - inner decoration part**



#### **Automative - inner decoration part**



#### **Automative - Mould photos**



H/T mould (China) Ltd.

#### Automotive Products - Automotive Lighting



H T mould (China) Ltd.

#### Automotive Products - Automotive Lighting Tooling



H T mould (China) Ltd.

### **Electrical parts**



H T mould (China) Ltd.

#### **Household Appliances**



# Double color molding parts (two color molding and overmolding)



#### **Precision part**



#### **Precision part mould**



HT mould (China) Ltd.