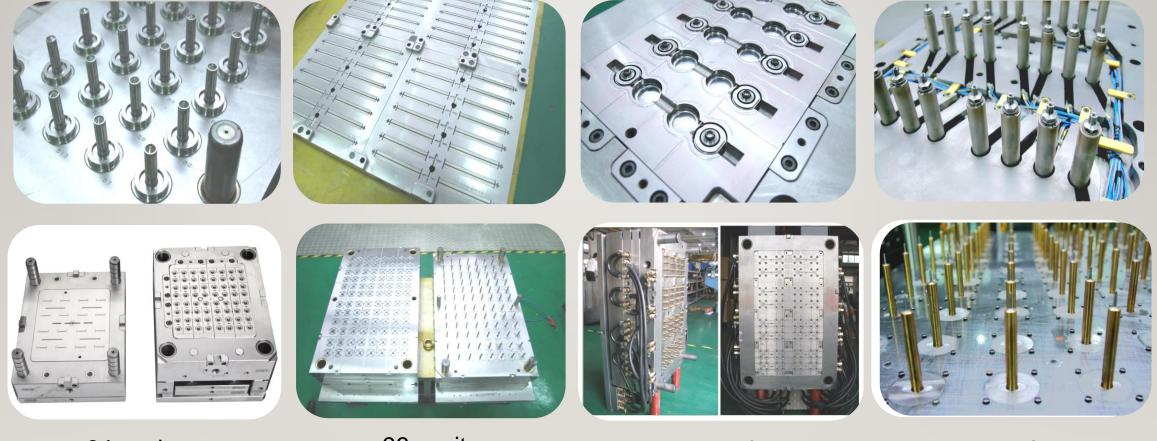

#### **Medical product - Mould samples**

64-cavity

96-cavity

128-cavity

192-cavity