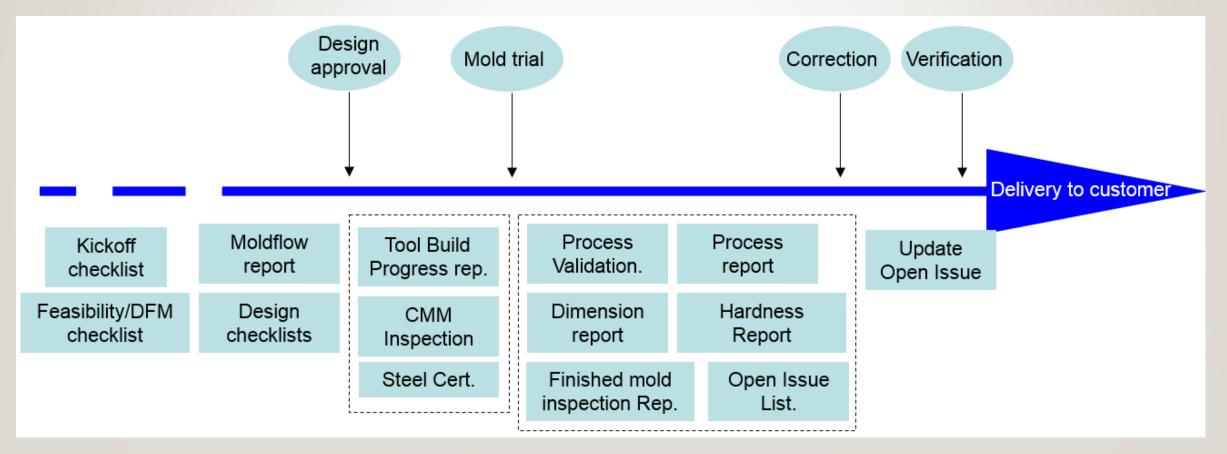

------

Dural head EDM

CMM

2.6M CNC

Measurement department

Slow wire cut

Fitting Machine

Shenzhen plant overview

Design department

**Grinding Department** 

Workshop

Injection department

EDM

299205 2878805

Polish Department

Shenzhen plant overview