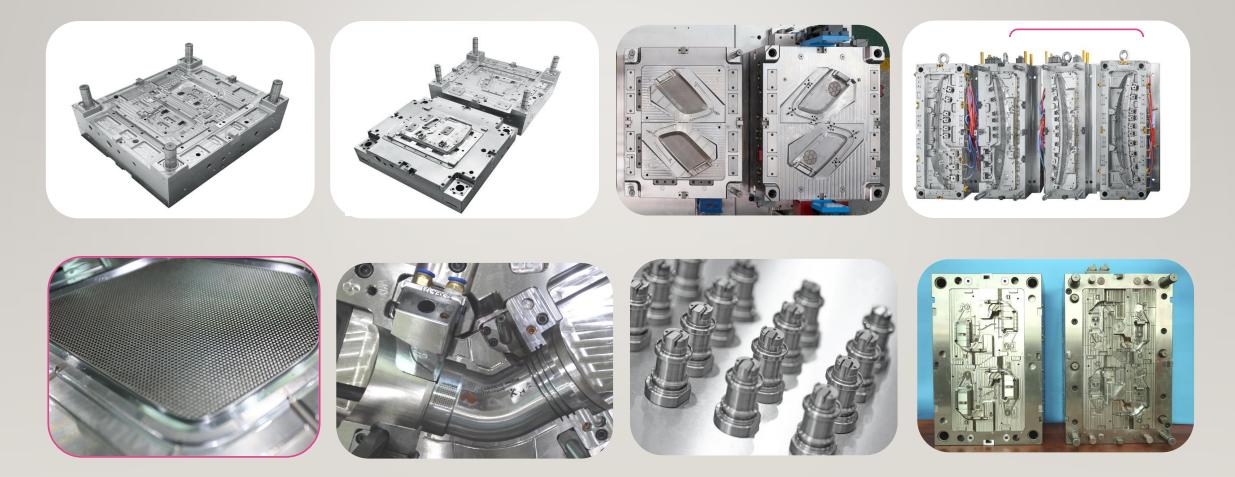

Machine

Shenzhen plant overview



Design department



**Grinding Department** 



Workshop



Injection department



EDM

299205 2878805

Polish Department

Shenzhen plant overview









Dongguan Thin-walled product plant overview

Thin-walled products are mainly used for food packaging, bubble tea cups, beverage cups, etc.





#### Thin-walled products are mainly used for food packaging, bubble tea cups, beverage cups, etc.



#### **Thin-walled product - Mould photos**













#### **Medical Product**



HT mould (China) Ltd.

#### **Medical product - Mould samples**



64-cavity

96-cavity

128-cavity

192-cavity

#### **Automative product**



#### **Automative - inner decoration part**



#### **Automative - inner decoration part**



#### **Automative - Mould photos**



H/T mould (China) Ltd.

#### Automotive Products - Automotive Lighting



H T mould (China) Ltd.

#### Automotive Products - Automotive Lighting Tooling



H T mould (China) Ltd.

### **Electrical parts**



H T mould (China) Ltd.

#### **Household Appliances**



# Double color molding parts (two color molding and overmolding)



#### **Precision part**



#### **Precision part mould**



HT mould (China) Ltd.