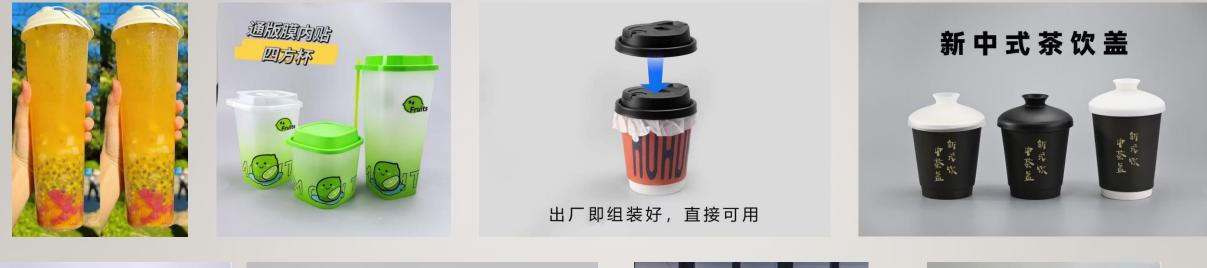

Dongguan Thin-walled product plant overview

Thin-walled products are mainly used for food packaging, bubble tea cups, beverage cups, etc.

#### Thin-walled products are mainly used for food packaging, bubble tea cups, beverage cups, etc.

#### **Thin-walled product - Mould photos**