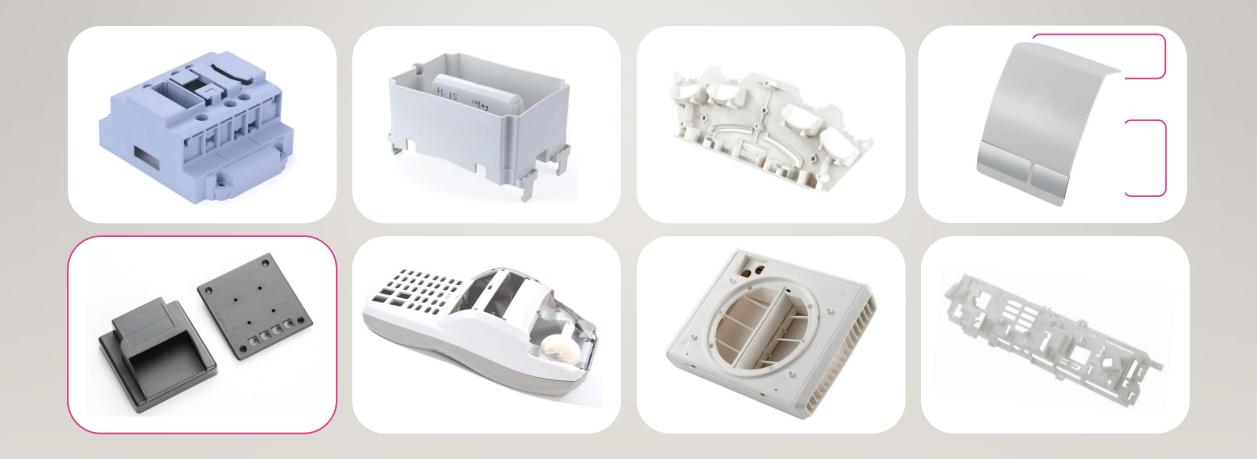

-walled product plant overview

Thin-walled products are mainly used for food packaging, bubble tea cups, beverage cups, etc.





#### Thin-walled products are mainly used for food packaging, bubble tea cups, beverage cups, etc.



#### **Thin-walled product - Mould photos**













#### **Medical Product**



HT mould (China) Ltd.

#### **Medical product - Mould samples**



64-cavity

96-cavity

128-cavity

192-cavity

#### **Automative product**



#### **Automative - inner decoration part**



#### **Automative - inner decoration part**



#### **Automative - Mould photos**



H/T mould (China) Ltd.

#### Automotive Products - Automotive Lighting



H T mould (China) Ltd.

#### Automotive Products - Automotive Lighting Tooling



H T mould (China) Ltd.

### **Electrical parts**



H T mould (China) Ltd.

#### **Household Appliances**



# Double color molding parts (two color molding and overmolding)



#### **Precision part**



#### **Precision part mould**



HT mould (China) Ltd.