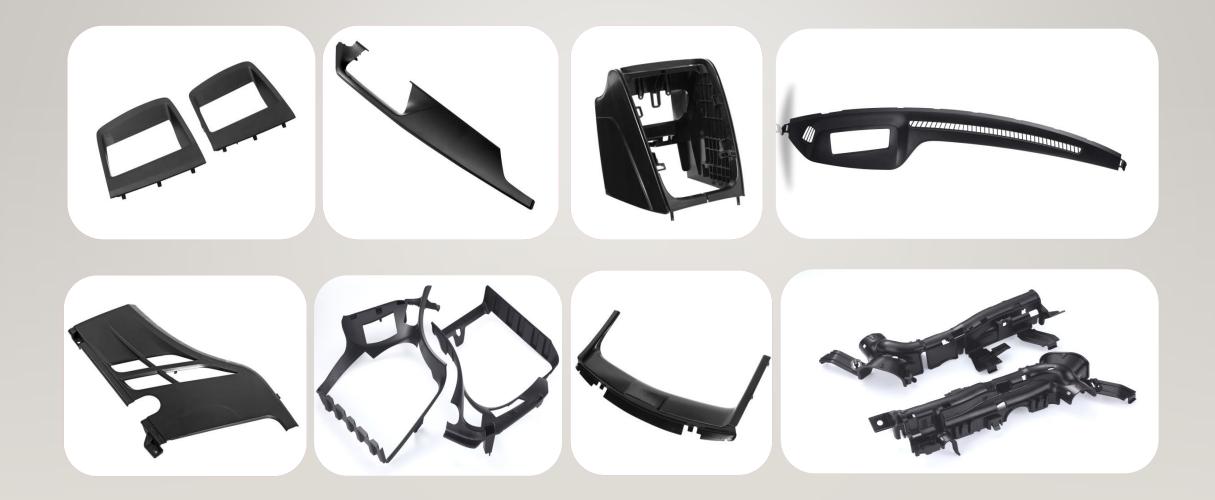

ral head EDM



CMM



2.6M CNC



Measurement department



Slow wire cut



Fitting Machine

Shenzhen plant overview



Design department



**Grinding Department** 



Workshop



Injection department



EDM

299205 2878805

Polish Department

Shenzhen plant overview









Dongguan Thin-walled product plant overview

Thin-walled products are mainly used for food packaging, bubble tea cups, beverage cups, etc.





#### Thin-walled products are mainly used for food packaging, bubble tea cups, beverage cups, etc.



#### **Thin-walled product - Mould photos**













#### **Medical Product**



HT mould (China) Ltd.

#### **Medical product - Mould samples**



64-cavity

96-cavity

128-cavity

192-cavity

#### **Automative product**



#### **Automative - inner decoration part**



#### **Automative - inner decoration part**



#### **Automative - Mould photos**



H/T mould (China) Ltd.

#### Automotive Products - Automotive Lighting



H T mould (China) Ltd.

#### Automotive Products - Automotive Lighting Tooling



H T mould (China) Ltd.

### **Electrical parts**



H T mould (China) Ltd.

#### **Household Appliances**



# Double color molding parts (two color molding and overmolding)



#### **Precision part**



#### **Precision part mould**



HT mould (China) Ltd.