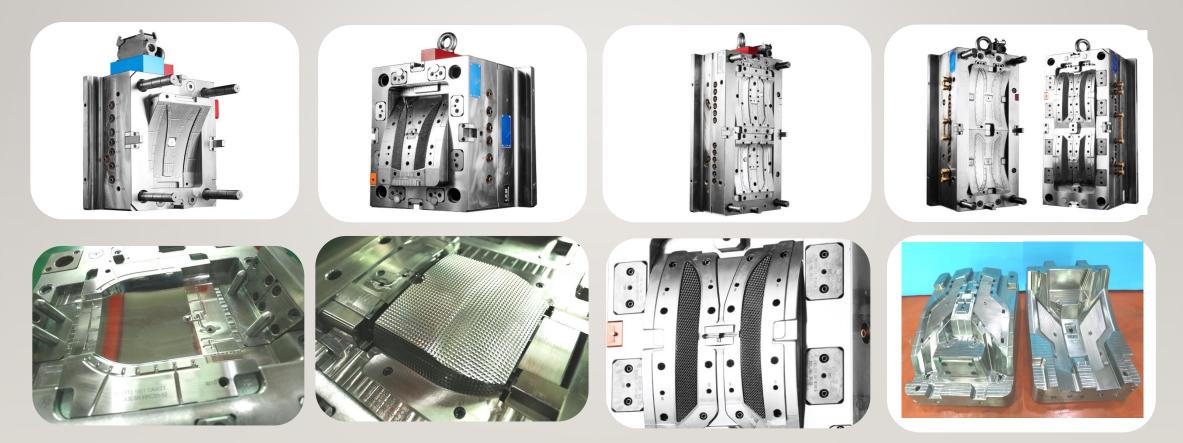

ment

Shenzhen plant overview









Dongguan Thin-walled product plant overview

Thin-walled products are mainly used for food packaging, bubble tea cups, beverage cups, etc.





#### Thin-walled products are mainly used for food packaging, bubble tea cups, beverage cups, etc.



#### **Thin-walled product - Mould photos**













#### **Medical Product**



HT mould (China) Ltd.

#### **Medical product - Mould samples**



64-cavity

96-cavity

128-cavity

192-cavity

#### **Automative product**



#### **Automative - inner decoration part**



#### **Automative - inner decoration part**



#### **Automative - Mould photos**



H/T mould (China) Ltd.

#### Automotive Products - Automotive Lighting



H T mould (China) Ltd.

#### Automotive Products - Automotive Lighting Tooling



H T mould (China) Ltd.

### **Electrical parts**



H T mould (China) Ltd.

#### **Household Appliances**



# Double color molding parts (two color molding and overmolding)



#### **Precision part**



#### **Precision part mould**



HT mould (China) Ltd.