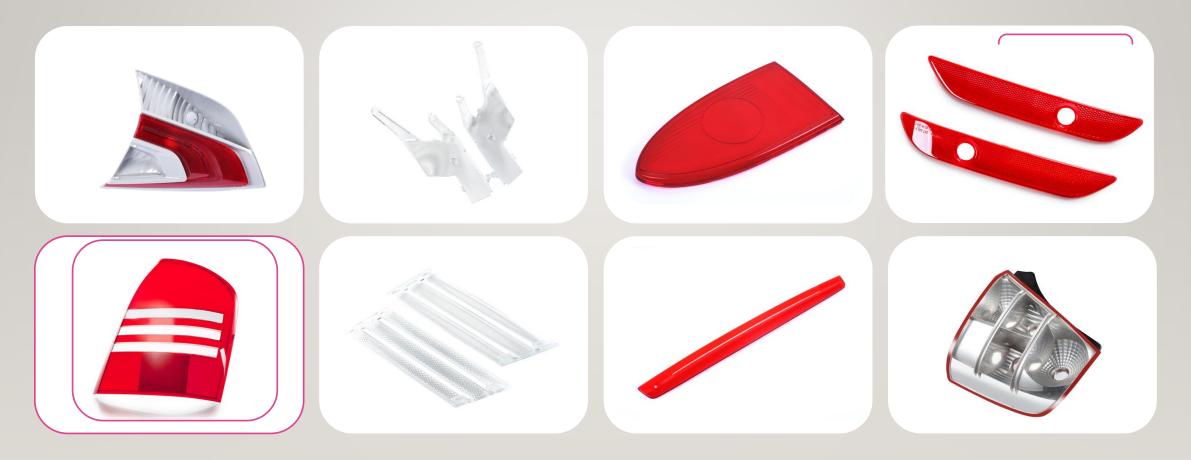

tment** 



Workshop



Injection department



EDM

299205 2878805

Polish Department

Shenzhen plant overview









Dongguan Thin-walled product plant overview

Thin-walled products are mainly used for food packaging, bubble tea cups, beverage cups, etc.





#### Thin-walled products are mainly used for food packaging, bubble tea cups, beverage cups, etc.



#### **Thin-walled product - Mould photos**













#### **Medical Product**



HT mould (China) Ltd.

#### **Medical product - Mould samples**



64-cavity

96-cavity

128-cavity

192-cavity

#### **Automative product**



#### **Automative - inner decoration part**



#### **Automative - inner decoration part**



#### **Automative - Mould photos**



H/T mould (China) Ltd.

#### Automotive Products - Automotive Lighting



H T mould (China) Ltd.

#### Automotive Products - Automotive Lighting Tooling



H T mould (China) Ltd.

### **Electrical parts**



H T mould (China) Ltd.

#### **Household Appliances**



# Double color molding parts (two color molding and overmolding)



#### **Precision part**



#### **Precision part mould**



HT mould (China) Ltd.