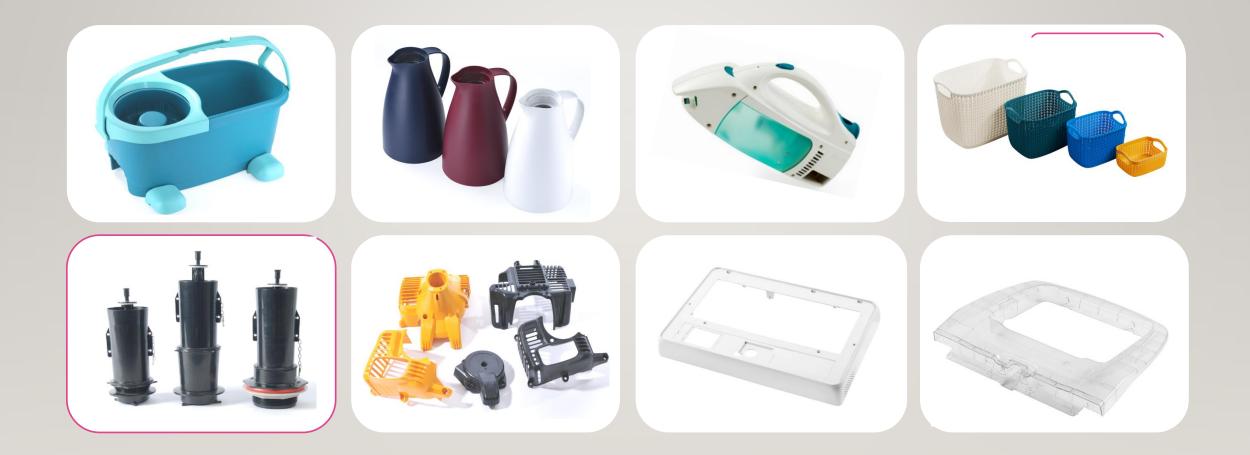

mainly used for food packaging, bubble tea cups, beverage cups, etc.





#### Thin-walled products are mainly used for food packaging, bubble tea cups, beverage cups, etc.



#### **Thin-walled product - Mould photos**













#### **Medical Product**



HT mould (China) Ltd.

#### **Medical product - Mould samples**



64-cavity

96-cavity

128-cavity

192-cavity

#### **Automative product**



#### **Automative - inner decoration part**



#### **Automative - inner decoration part**



#### **Automative - Mould photos**



H/T mould (China) Ltd.

#### Automotive Products - Automotive Lighting



H T mould (China) Ltd.

#### Automotive Products - Automotive Lighting Tooling



H T mould (China) Ltd.

### **Electrical parts**



H T mould (China) Ltd.

#### **Household Appliances**



# Double color molding parts (two color molding and overmolding)



#### **Precision part**



#### **Precision part mould**



HT mould (China) Ltd.