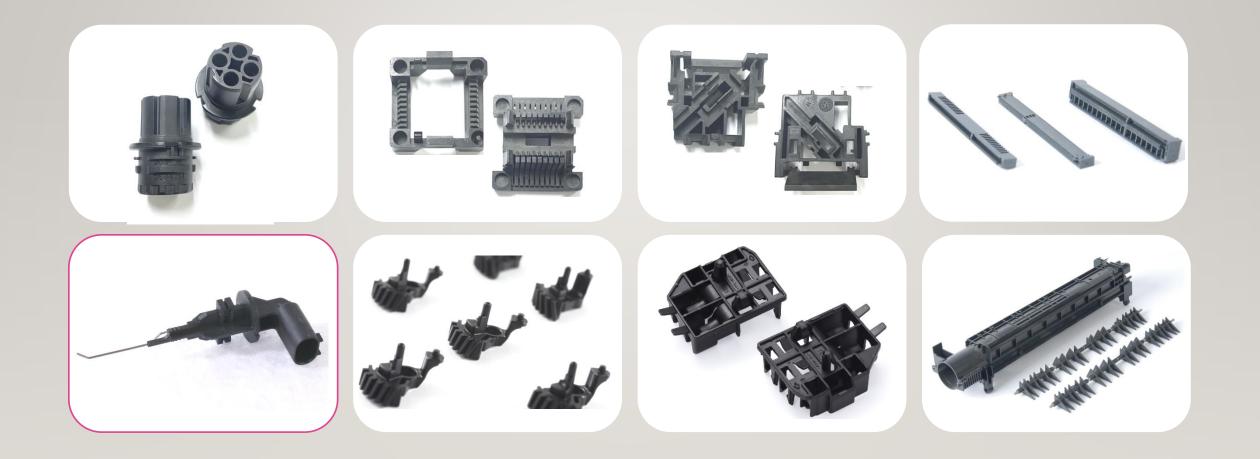

ucts are mainly used for food packaging, bubble tea cups, beverage cups, etc.



#### **Thin-walled product - Mould photos**













#### **Medical Product**



HT mould (China) Ltd.

#### **Medical product - Mould samples**



64-cavity

96-cavity

128-cavity

192-cavity

#### **Automative product**



#### **Automative - inner decoration part**



#### **Automative - inner decoration part**



#### **Automative - Mould photos**



H/T mould (China) Ltd.

#### Automotive Products - Automotive Lighting



H T mould (China) Ltd.

#### Automotive Products - Automotive Lighting Tooling



H T mould (China) Ltd.

### **Electrical parts**



H T mould (China) Ltd.

#### **Household Appliances**



# Double color molding parts (two color molding and overmolding)



#### **Precision part**



#### **Precision part mould**



HT mould (China) Ltd.